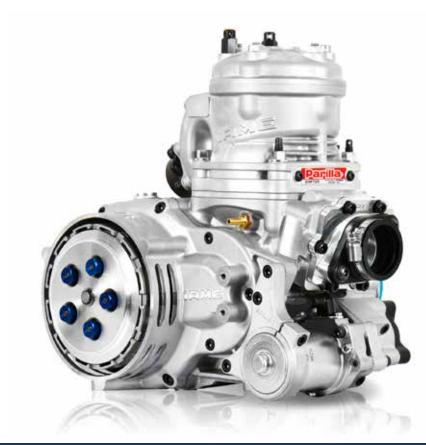

## OVERVIEW

The X30 Super Shifter is the natural evolution of the X30 Shifter, providing the ultimate driving experience by showcasing a displacement of 175cc. The ideal solution for all drivers wishing to race a shifter engine at the highest level of competition with the benefits of an electric starter. The X30 Super Shifter combines the performance of the very best KZ engines with the typical features required in single engine classes: equal performance, reliability, consistency and ease of use.

| TECHNICAL DATA  |                            |
|-----------------|----------------------------|
| MODEL           | X30 Super Shifter 175cc    |
| DESCRIPTION     | Single cylinder – 2 stroke |
| CLASS           | 175cc Gearbox Stock Class  |
| BORE            | Ø 63,92mm                  |
| MAX. BORE       | Ø 64,04mm                  |
| STROKE          | 54,40mm                    |
| DISPLACEMENT    | 174,56cc                   |
| PORTS           | 5                          |
| INLET SYSTEM    | Reed Valve                 |
| LUBRICATION     | Oil mixture                |
| IGNITION SYSTEM | Digital                    |
| TRANSMISSION    | 6 Speed Gearbox            |
| COOLING SYSTEM  | Water                      |
| BALANCER SHAFT  | -                          |
| STARTER         | Electric                   |
| CARB. MODEL     | Dell'Orto VHSB 36 RD       |
| MAX. POWER      | 49 Hp                      |
| MAX. TORQUE     | 27 Nm                      |
| MAX. RPM LIMIT  | 14.150 RPM                 |